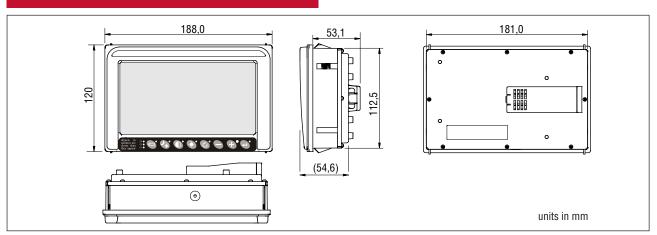

#### **Dimensions**

All data subject to change without notice. All dimensions are for commercial purpose only. The camera/display systems from Orlaco comply with the latest CE, ADR, EMC and mirror-directive regulations All products are manufactured in accordance with the ISO 9001 quality management system, ISO 14001 environmental management systems and all Ex products with the IECEx scheme and ATEX directives.