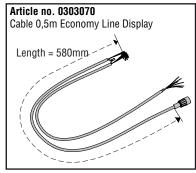

ower-output** 12.8V/DC 1,5A for powering 2 cameras.

**Video input** 1Vtt,  $75\Omega$ , Pal 50 Hz, 4,43MHz color sub carr. NTSC 60 Hz, 3,58MHz color sub carr.

Certification

Water- and dustproof IP54 according IEC60529

**EMC certification** Automotive 30V/M radiated immunity

Quality & environment Units are manufactured by Orlaco in the Netherlands; ISO 9001:2000, ISO14001: 2004, ISO TS 16949.

This device complies with Part 15 of the FCC Rules. Operation is subject to the following two conditions: (1) this device may not cause harmful interference, and (2) this device must accept any interference received, including interference that

may cause undesired operation.

Available documentation User Manual; UM0972040 and System Manual; SM0974080.

#### Accessories, not included.

**FCC** 







#### **Dimensions**



All data subject to change without notice. All dimensions are for commercial purpose only. The camera/display systems from Orlaco comply with the latest CE, ADR, EMC and mirror-directive regulations All products are manufactured in accordance with the ISO 9001 quality management system, ISO 14001 environmental management systems and all Ex products with the IECEx scheme and ATEX directives.