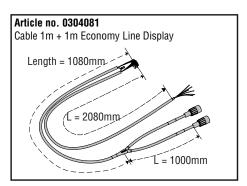

er-output** 12.8V/DC 1,5A for powering 2 cameras.

**Video input** 1Vtt,  $75\Omega$ , Pal 50 Hz, 4,43MHz color sub carr. NTSC 60 Hz, 3,58MHz color sub carr.

Certification

Water- and dustproof IP54 according IEC60529

**EMC certification** Automotive 30V/M radiated immunity

Quality & environment Units are manufactured by Orlaco in the Netherlands; ISO 9001:2000, ISO14001: 2004, ISO TS 16949.

This device complies with Part 15 of the FCC Rules. Operation is subject to the following two conditions: (1) this device may not cause harmful interference, and (2) this device must accept any interference received, including interference that

may cause undesired operation.

Available documentation User Manual; UM0972040 and System Manual; SM0974080.

#### Accessories, not included.

**FCC** 







#### **Dimensions**



All data subject to change without notice. All dimensions are for commercial purpose only. The camera/display systems from Orlaco comply with the latest CE, ADR, EMC and mirror-directive regulations All products are manufactured in accordance with the ISO 9001 quality management system, ISO 14001 environmental management systems and all Ex products with the IECEx scheme and ATEX directives.