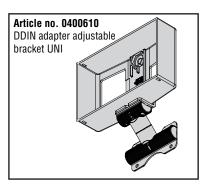

-output** 12.8V/DC 1,5A for powering 2 cameras.

**Video input** 1Vtt,  $75\Omega$ , Pal 50 Hz, 4,43MHz color sub carr. NTSC 60 Hz, 3,58MHz color sub carr.

Certification

Water- and dustproof IP54 according IEC60529

**EMC certification** Automotive 30V/M radiated immunity

Quality & environment Units are manufactured by Orlaco in the Netherlands; ISO 9001:2000, ISO14001: 2004, ISO TS 16949.

This device complies with Part 15 of the FCC Rules. Operation is subject to the following two conditions: (1) this device may not cause harmful interference, and (2) this device must accept any interference received, including interference that

may cause undesired operation.

Available documentation User Manual; UM0972040 and System Manual; SM0974080.

#### Accessories, not included.

**FCC** 







#### **Dimensions**



All data subject to change without notice. All dimensions are for commercial purpose only. The camera/display systems from Orlaco comply with the latest CE, ADR, EMC and mirror-directive regulations All products are manufactured in accordance with the ISO 9001 quality management system, ISO 14001 environmental management systems and all Ex products with the IECEx scheme and ATEX directives.