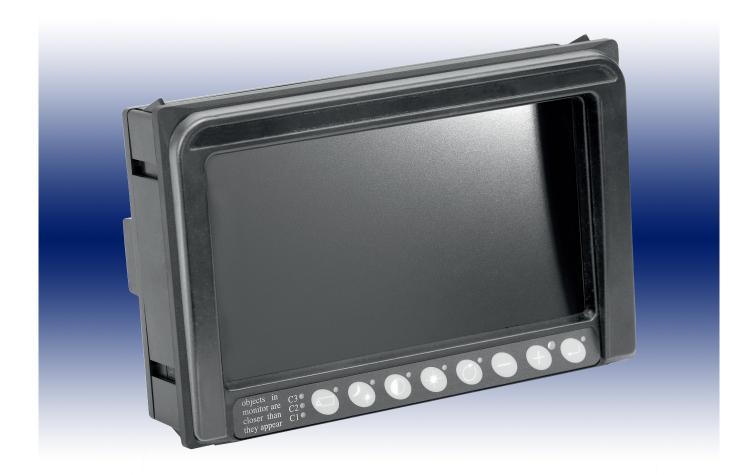

## **Display 7" Economy**

Article number 0207710 Weight 0,59kg.

**Type** Automotive 7 inch TFT liquid crystal display module LED backlight.

**Resolution** WVGA 800xRGBx480 pixels. **Viewing** 70° horizontal and 60° vertical.

**LED Life Time** 20.000 Hrs.

**Typical performance** Center luminance of white: 500cd/m², Response time 10 ms (Tr).

Softwaremenu On-Screen-Display (OSD) functionality for CMOS, CCC and AMOS rearview cameras.

ABC mode Improved Auto Brightness Control (ABC) including one-touch day/night setting and adjustable minimum and maximum

levels for automatic control.

**Operating temperature** -30°C ..+75°C.

Electrical

Input voltage range 12V / 24V/DC +/-10%.